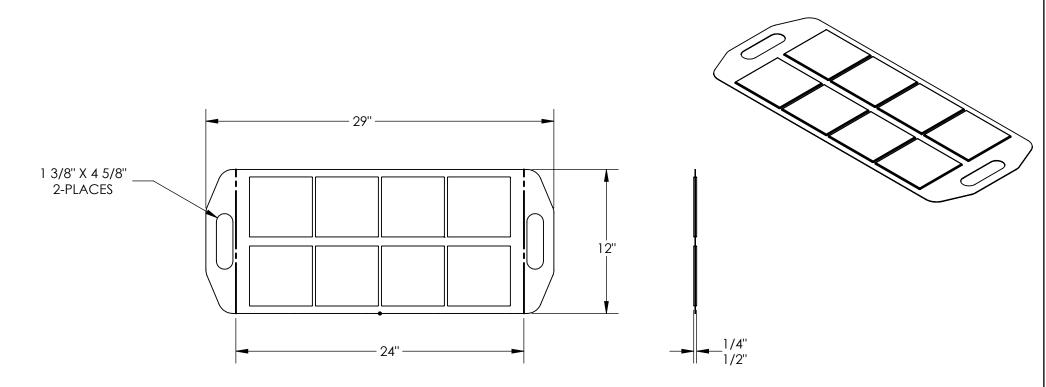

## LOW PROFILE DRAFT REDUCTION MAT - DRAFT-MT-24

APPROX WEIGHT: 3 lbs.

DOES NOT INCLUDE WEIGHT OF POWER OR PACKAGING!!!

\*\*\* ANY ADDITIONS, DELETIONS, OR OMISSIONS MUST BE CORRECTED ON THIS DRAWING AS THIS DRAWING WILL BE CONSIDERED ALL INCLUSIVE \*\*\*
ALL GRAPHICS PROVIDED ARE FOR REFERENCE ONLY. IF CERTAIN DIMENSIONS ARE CRITICAL PLEASE VERIFY THOSE DIMENSIONS WITH YOUR SALESPERSON

## STANDARD FEATURES

MODEL NUMBER IS DRAFT-MT-24 OVERALL WIDTH IS 12" OVERALL LENGTH IS 29" USABLE LENGTH IS 24" APPROXIMATE THICKNESS IS 1/4" TO 1/2" BLACK AND YELLOW VINYL CONSTRUCTION